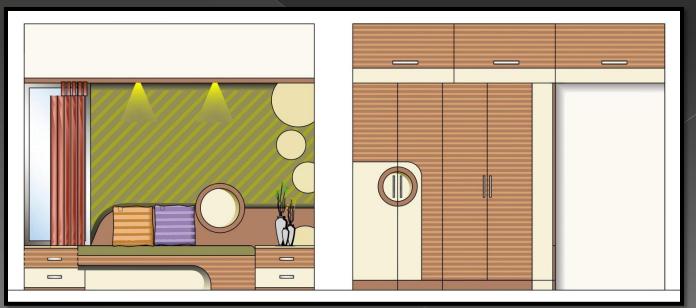

|  |  |  |  |
|      | AC S                                                                       | AC SUPPLY WIRING              |                 |                  |    |               |  |  |  |  |
| ()   | FAN                                                                        |                               |                 |                  |    |               |  |  |  |  |
|      | SWITC                                                                      | н воа                         | RD              |                  |    |               |  |  |  |  |



#### **CEILING LAYOUT**







#### **LIVING ROOM ELEVATION**













#### **KITCHEN ELEVATION**





#### **MASTER BEDROOM ELEVATION**





















#### **CHILDREN BEDROOM ELEVATIONS**





















# **3D VIEWS**











































# THANK YOU