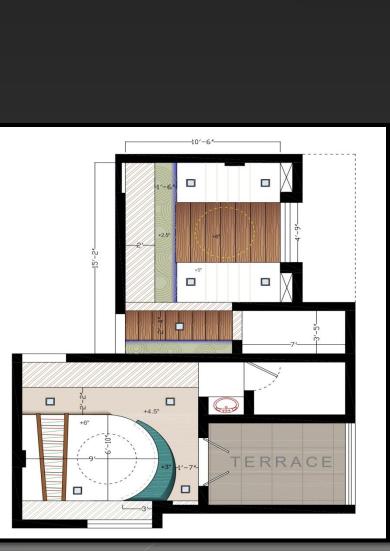

|  |  |  |  |
|      | TWO WAY WIRING                                                             |                               |                 |                  |    |               |  |  |  |  |
|      | AC S                                                                       | AC SUPPLY WIRING              |                 |                  |    |               |  |  |  |  |
| ()   | FAN                                                                        |                               |                 |                  |    |               |  |  |  |  |
|      | SWITC                                                                      | н воа                         | RD              |                  |    |               |  |  |  |  |



#### **CEILING LAYOUT**







#### **LIVING ROOM ELEVATION**













#### **KITCHEN ELEVATION**





#### **MASTER BEDROOM ELEVATION**





















#### **CHILDREN BEDROOM ELEVATIONS**





















# **3D VIEWS**











































# THANK YOU