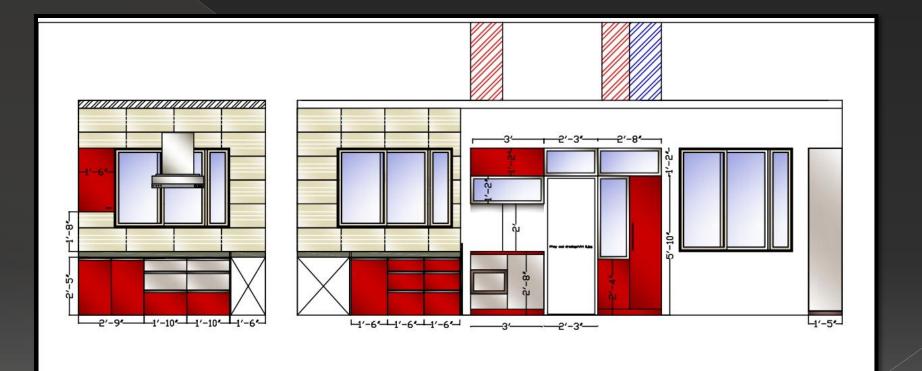

|                               |                 |                  |    |               |  |  |  |  |
|      | AC S                                                                       | AC SUPPLY WIRING              |                 |                  |    |               |  |  |  |  |
| ()   | FAN                                                                        |                               |                 |                  |    |               |  |  |  |  |
|      | SWITC                                                                      | н воа                         | RD              |                  |    |               |  |  |  |  |



#### **CEILING LAYOUT**







#### **LIVING ROOM ELEVATION**













#### **KITCHEN ELEVATION**





#### **MASTER BEDROOM ELEVATION**





















#### **CHILDREN BEDROOM ELEVATIONS**





















# **3D VIEWS**











































# THANK YOU