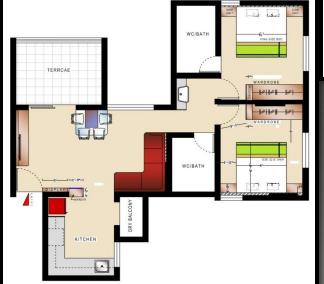

### INTERIOR DESIGN STUDIO BY MRUNAL Mahendra PALEKAR Email Id- <u>mrunal.arrisprojects@gmail.com</u> Contact no – 9637329405 Pune Maharashtra



## WHAT WE DO

- CREATIVE INTERIOR DESIGN (RESIDENTIAL, OFFICE, RETAILS)
- EXTERIOR DESIGN
- 3D RENDERING
- CONSTRUCTION
- RENOVATION
- QUICK EXECUTION
- PROJECT MANAGEMENT
- FLOOR PLAN



## **OUR PROCESS**

MEET & AGREE
IDEA & CONCEPT
DESIGN & CREATE
BUILD & INSTALL



## <u>OUR DESIGNS</u> (2D AND 3D VIEWS)



#### FLOOR PLAN (2D VIEWS)









#### **ELECTRICAL LAYOUT**



|         | LIGHT                                                                 | FAN                                                  | 5 AMP<br>sw/soc                              | 15 AMP<br>SW/SOC                       | τv            | FOOT |
|---------|-----------------------------------------------------------------------|------------------------------------------------------|----------------------------------------------|----------------------------------------|---------------|------|
|         |                                                                       | C                                                    | В                                            |                                        |               |      |
| SB 1    | 2+