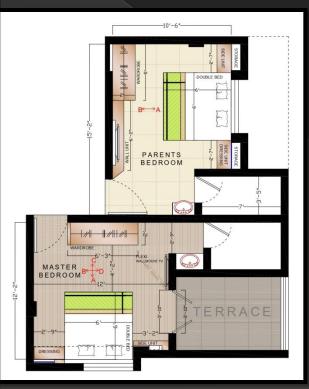

### INTERIOR DESIGN STUDIO BY MRUNAL Mahendra PALEKAR Email Id- <u>mrunal.arrisprojects@gmail.com</u> Contact no – 9637329405 Pune Maharashtra



## WHAT WE DO

- CREATIVE INTERIOR DESIGN (RESIDENTIAL, OFFICE, RETAILS)
- EXTERIOR DESIGN
- 3D RENDERING
- CONSTRUCTION
- RENOVATION
- QUICK EXECUTION
- PROJECT MANAGEMENT
- FLOOR PLAN



## **OUR PROCESS**

MEET & AGREE
IDEA & CONCEPT
DESIGN & CREATE
BUILD & INSTALL



## <u>OUR DESIGNS</u> (2D AND 3D VIEWS)



#### FLOOR PLAN (2D VIEWS)









#### **ELECTRICAL LAYOUT**



|         | LIGHT                                                                 | FAN                                                  | 5 AMP<br>sw/soc                              | 15 AMP<br>SW/SOC                       | τv            | FOOT |
|---------|-----------------------------------------------------------------------|------------------------------------------------------|----------------------------------------------|----------------------------------------|---------------|------|
|         |                                                                       | C                                                    | В                                            |                                        |               |      |
| SB 1    |