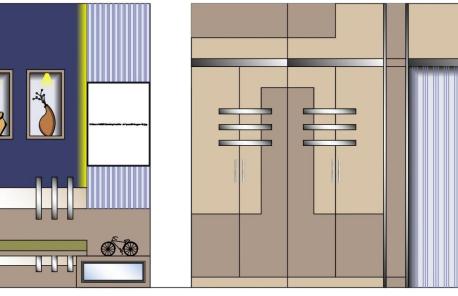

|  |  |  |  |
|      | AC S                                                                       | AC SUPPLY WIRING              |                 |                  |    |               |  |  |  |  |
| ()   | FAN                                                                        |                               |                 |                  |    |               |  |  |  |  |
|      | SWITC                                                                      | н воа                         | RD              |                  |    |               |  |  |  |  |



#### **CEILING LAYOUT**







#### **LIVING ROOM ELEVATION**













#### **KITCHEN ELEVATION**





#### **MASTER BEDROOM ELEVATION**





















#### **CHILDREN BEDROOM ELEVATIONS**





















# **3D VIEWS**











































# THANK YOU