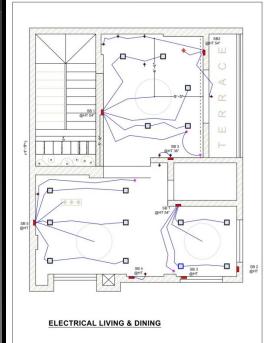

#### **ELECTRICAL LAYOUT**

|         | LIGHT                                                                 | FAN                                                  | 5 AMP<br>sw/soc                              | 15 AMP<br>SW/SOC                       | τv            | FOOT |
|---------|-----------------------------------------------------------------------|------------------------------------------------------|----------------------------------------------|----------------------------------------|---------------|------|
|         |                                                                       | C                                                    | В                                            |                                        |               |      |
| SB 1    | 2+1                                                                   | 1                                                    | 1                                            |                                        |               | 1    |
| SB 2    | 1                                                                     |                                                      | 2                                            |                                        | 1             |      |
| SB 3    | 1+1                                                                   | 1 REG                                                | 1                                            |                                        |               |      |
| SB 4    | 2                                                                     |                                                      | 1                                            | 1<br>ONLY SNITCH                       |               |      |
| SB 5    |                                                                       |                                                      |                                              | 1<br>08LY BOOKET                       |               |      |
|         |                                                                       | h                                                    | B                                            | · · · · ·                              |               |      |
| SB 1    | 3 +1                                                                  | 1                                                    | 1                                            |                                        |               |      |
| SB 2    | 2 +1                                                                  | 1 REG                                                | 1                                            |                                        |               |      |
| SB 3    | 2                                                                     |                                                      | 1                                            |                                        |               |      |
| SB 4    | 1                                                                     |                                                      | 2                                            | 1                                      |               |      |
| SB 5    |                                                                       |                                                      |                                              | 1<br>04LY 500                          |               |      |
|         |                                                                       | a                                                    | 68288                                        | OLS                                    | -             |      |
| □<br>⊦◆ | 15/18<br>WARM<br>ILLUM                                                | WATT<br>WHITE                                        | LED PA                                       | ANNEL W                                | -             | :    |
| □<br> ◆ | 15/18<br>WARM<br>ILLUM<br>WALL<br>HT                                  | WATT<br>WHITE<br>NATION                              | LED PA<br>& WHI<br>I<br>POINT                | ANNEL W                                | ITH<br>RNATE  |      |
|         | 15/18<br>WARM<br>ILLUM<br>WALL<br>HT<br>WATT                          | WATT<br>WHITE<br>INATION<br>LIGHT<br>CONCE/          | LED P/<br>& WHI<br>POINT                     | ANNEL W<br>TE ALTE<br>O 78"            | 11TH<br>RNATE |      |
| +       | 15/18<br>WARM<br>ILLUM<br>WALL<br>HT<br>WATTP<br>HT                   | WATT<br>WHITE<br>INATION<br>LIGHT<br>CONCE/          | LED P,<br>& WHI<br>POINT<br>AL FOO<br>FOR C  | ANNEL W<br>TE ALTE<br>O 78"<br>I LIGHT | 11TH<br>RNATE |      |
| +       | 15/18<br>WARM<br>ILLUM<br>WALL<br>HT<br>WATTH<br>HT<br>LIGHT<br>STRIP | WATT<br>WHITE<br>INATION<br>LIGHT<br>CONCE/<br>POINT | LED P.<br>& WHI<br>POINT<br>AL FOO'<br>FOR C | ANNEL W<br>TE ALTE<br>O 78"<br>I LIGHT | 11TH<br>RNATE |      |
| +       | 15/18<br>WARM<br>ILLUM<br>WALL<br>HT<br>WATTH<br>HT<br>LIGHT<br>STRIP | WATT<br>WHITE<br>INATION<br>LIGHT<br>CONCEA          | LED P.<br>& WHI<br>POINT<br>AL FOO'<br>FOR C | ANNEL W<br>TE ALTE<br>O 78"<br>I LIGHT | 11TH<br>RNATE |      |

|      | LIGHT<br>PT                                                                | FAN                           | 5 AMP<br>sw/soc | 15 AMP<br>sw/soc | τv | F00T<br>LIGHT |  |  |  |  |
|------|----------------------------------------------------------------------------|-------------------------------|-----------------|------------------|----|---------------|--|--|--|--|
|      |                                                                            | L                             | IVING           |                  |    |               |  |  |  |  |
| SB 1 | 4                                                                          | 1 IREG                        | 1               |                  |    |               |  |  |  |  |
| SB 2 | 1                                                                          |                               | 2               |                  |    |               |  |  |  |  |
| SB 3 | 1                                                                          |                               | 4               |                  | 1  | 1             |  |  |  |  |
|      | KI                                                                         | TCHEN                         | & DI            | NING             |    |               |  |  |  |  |
| SB 1 | 4                                                                          | 1 REG                         | 1               |                  |    |               |  |  |  |  |
| SB 2 |                                                                            |                               |                 |                  |    |               |  |  |  |  |
| SB 3 | 1                                                                          |                               | 1               | 1                |    |               |  |  |  |  |
| SB 4 |                                                                            |                               | 1               | 1                |    |               |  |  |  |  |
| SB 5 | 6                                                                          | 1 REG                         | 1               | 1                |    |               |  |  |  |  |
|      |                                                                            | 5 Y I                         | ив              | OLS              | (  |               |  |  |  |  |
|      | 15/18 WATT LED PANNEL WITH<br>WARM WHITE & WHITE ALTERNATE<br>ILLUMINATION |                               |                 |                  |    |               |  |  |  |  |
| +    | WALL LIGHT POINT @ 78"<br>HT                                               |                               |                 |                  |    |               |  |  |  |  |
| +•   | WATTCONCEAL FOOT LIGHT @ 9"<br>HT                                          |                               |                 |                  |    |               |  |  |  |  |
| \$   |                                                                            | LIGHT POINT FOR CONCEAL L E D |                 |                  |    |               |  |  |  |  |
|      | TWO WAY WIRING                                                             |                               |                 |                  |    |               |  |  |  |  |
|      | AC S                                                                       | AC SUPPLY WIRING              |                 |                  |    |               |  |  |  |  |
| ()   | FAN                                                                        |                               |                 |                  |    |               |  |  |  |  |
|      | SWITC                                                                      | н воа                         | RD              |                  |    |               |  |  |  |  |