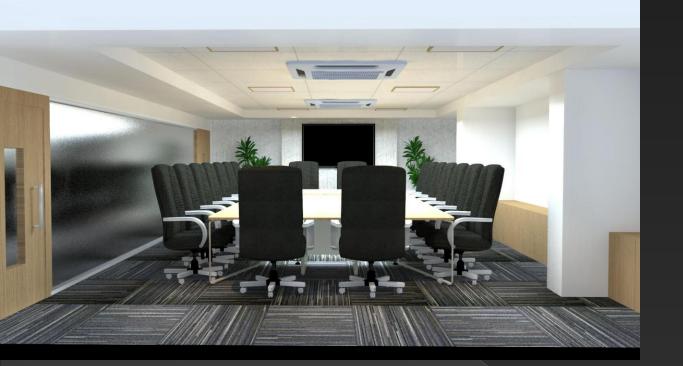

| AC SUPPLY WIRING              |                 |                  |    |               |  |  |  |  |
| ()   | FAN                                                                        |                               |                 |                  |    |               |  |  |  |  |
|      | SWITC                                                                      | н воа                         | RD              |                  |    |               |  |  |  |  |



#### **CEILING LAYOUT**







#### **LIVING ROOM ELEVATION**













#### **KITCHEN ELEVATION**





#### **MASTER BEDROOM ELEVATION**





















#### **CHILDREN BEDROOM ELEVATIONS**





















# **3D VIEWS**











































# THANK YOU