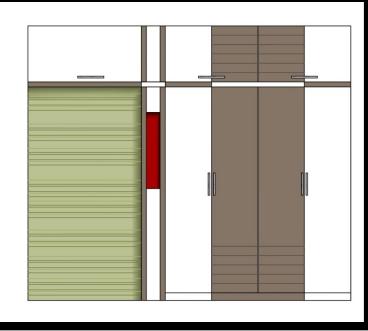

|                 |                  |    |               |  |  |  |  |
|      | AC S                                                                       | AC SUPPLY WIRING              |                 |                  |    |               |  |  |  |  |
| ()   | FAN                                                                        |                               |                 |                  |    |               |  |  |  |  |
|      | SWITC                                                                      | н воа                         | RD              |                  |    |               |  |  |  |  |



#### **CEILING LAYOUT**







#### **LIVING ROOM ELEVATION**













#### **KITCHEN ELEVATION**





#### **MASTER BEDROOM ELEVATION**





















#### **CHILDREN BEDROOM ELEVATIONS**





















# **3D VIEWS**











































# THANK YOU