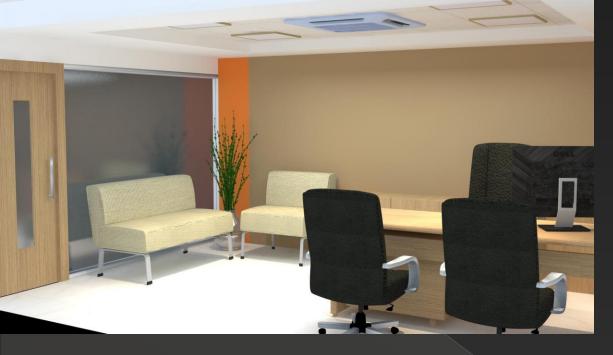

| AC SUPPLY WIRING              |                 |                  |    |               |  |  |  |  |
| ()   | FAN                                                                        |                               |                 |                  |    |               |  |  |  |  |
|      | SWITC                                                                      | н воа                         | RD              |                  |    |               |  |  |  |  |



#### **CEILING LAYOUT**







#### **LIVING ROOM ELEVATION**













#### **KITCHEN ELEVATION**





#### **MASTER BEDROOM ELEVATION**





















#### **CHILDREN BEDROOM ELEVATIONS**





















# **3D VIEWS**











































# THANK YOU