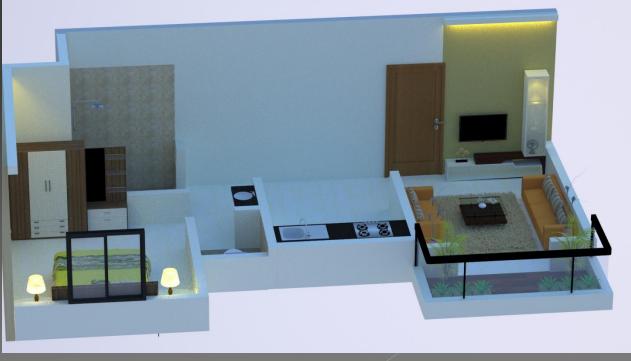

| AC S                                                                       | AC SUPPLY WIRING              |                 |                  |    |               |  |  |  |  |
| ()   | FAN                                                                        |                               |                 |                  |    |               |  |  |  |  |
|      | SWITC                                                                      | н воа                         | RD              |                  |    |               |  |  |  |  |



#### **CEILING LAYOUT**







#### **LIVING ROOM ELEVATION**













#### **KITCHEN ELEVATION**





#### **MASTER BEDROOM ELEVATION**





















#### **CHILDREN BEDROOM ELEVATIONS**





















# **3D VIEWS**











































# THANK YOU