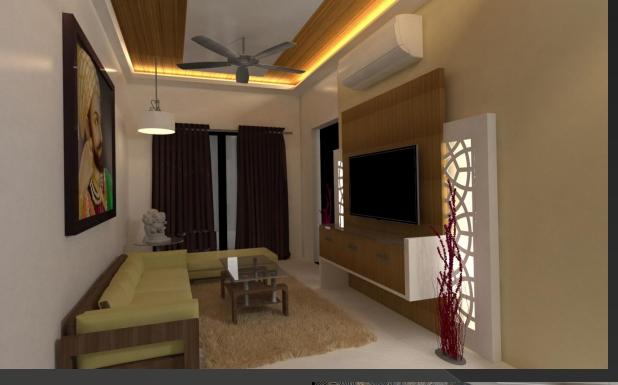

AC S                                                                       | AC SUPPLY WIRING              |                 |                  |    |               |  |  |  |  |
| ()   | FAN                                                                        |                               |                 |                  |    |               |  |  |  |  |
|      | SWITC                                                                      | н воа                         | RD              |                  |    |               |  |  |  |  |



#### **CEILING LAYOUT**







#### **LIVING ROOM ELEVATION**













#### **KITCHEN ELEVATION**





#### **MASTER BEDROOM ELEVATION**





















#### **CHILDREN BEDROOM ELEVATIONS**





















# **3D VIEWS**











































# THANK YOU