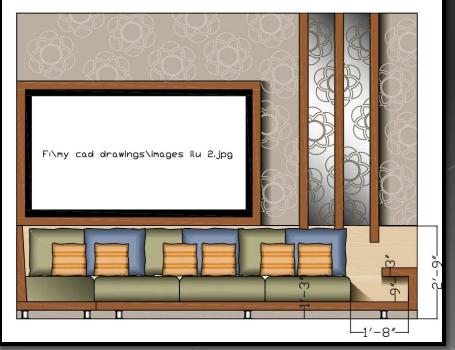

|                               |                 |                  |    |               |  |  |  |  |
|      | AC S                                                                       | AC SUPPLY WIRING              |                 |                  |    |               |  |  |  |  |
| ()   | FAN                                                                        |                               |                 |                  |    |               |  |  |  |  |
|      | SWITC                                                                      | н воа                         | RD              |                  |    |               |  |  |  |  |



#### **CEILING LAYOUT**







#### **LIVING ROOM ELEVATION**













#### **KITCHEN ELEVATION**





#### **MASTER BEDROOM ELEVATION**





















#### **CHILDREN BEDROOM ELEVATIONS**





















# **3D VIEWS**











































# THANK YOU