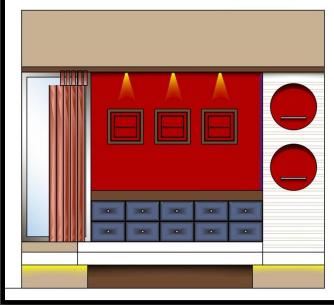

|  |  |  |  |
|      | AC S                                                                       | AC SUPPLY WIRING              |                 |                  |    |               |  |  |  |  |
| ()   | FAN                                                                        |                               |                 |                  |    |               |  |  |  |  |
|      | SWITC                                                                      | н воа                         | RD              |                  |    |               |  |  |  |  |



#### **CEILING LAYOUT**







#### **LIVING ROOM ELEVATION**













#### **KITCHEN ELEVATION**





#### **MASTER BEDROOM ELEVATION**





















#### **CHILDREN BEDROOM ELEVATIONS**





















# **3D VIEWS**











































# THANK YOU