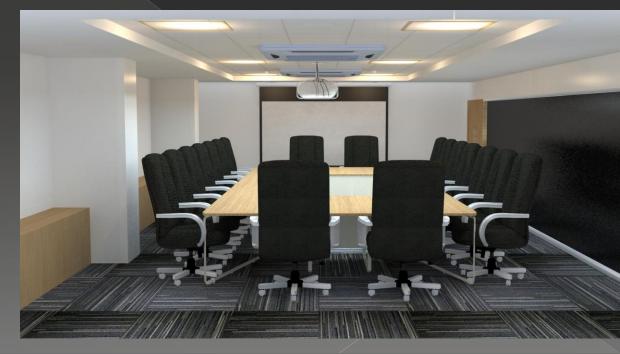

| AC SUPPLY WIRING              |                 |                  |    |               |  |  |  |  |
| ()   | FAN                                                                        |                               |                 |                  |    |               |  |  |  |  |
|      | SWITC                                                                      | н воа                         | RD              |                  |    |               |  |  |  |  |



#### **CEILING LAYOUT**







#### **LIVING ROOM ELEVATION**













#### **KITCHEN ELEVATION**





#### **MASTER BEDROOM ELEVATION**





















#### **CHILDREN BEDROOM ELEVATIONS**





















# **3D VIEWS**











































# THANK YOU