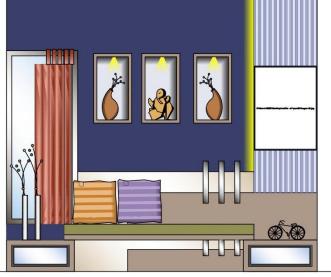

|  |  |  |  |
|      | AC S                                                                       | AC SUPPLY WIRING              |                 |                  |    |               |  |  |  |  |
| ()   | FAN                                                                        |                               |                 |                  |    |               |  |  |  |  |
|      | SWITC                                                                      | н воа                         | RD              |                  |    |               |  |  |  |  |



#### **CEILING LAYOUT**







#### **LIVING ROOM ELEVATION**













#### **KITCHEN ELEVATION**





#### **MASTER BEDROOM ELEVATION**





















#### **CHILDREN BEDROOM ELEVATIONS**





















# **3D VIEWS**











































# THANK YOU