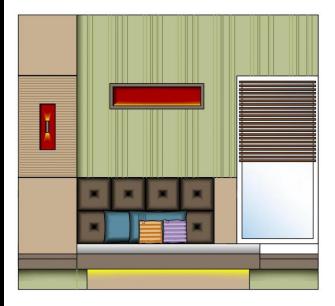

|                 |                  |    |               |  |  |  |  |
|      | AC S                                                                       | AC SUPPLY WIRING              |                 |                  |    |               |  |  |  |  |
| ()   | FAN                                                                        |                               |                 |                  |    |               |  |  |  |  |
|      | SWITC                                                                      | н воа                         | RD              |                  |    |               |  |  |  |  |



#### **CEILING LAYOUT**







#### **LIVING ROOM ELEVATION**













#### **KITCHEN ELEVATION**





#### **MASTER BEDROOM ELEVATION**





















#### **CHILDREN BEDROOM ELEVATIONS**





















# **3D VIEWS**











































# THANK YOU