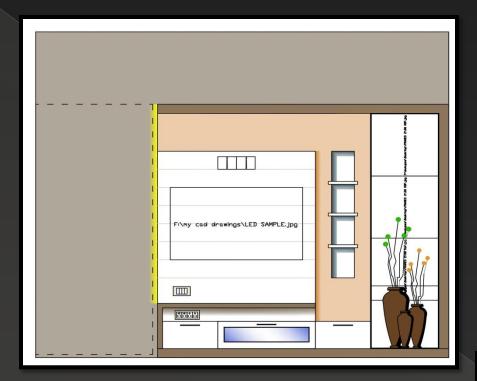

|                               |                 |                  |    |               |  |  |  |  |
|      | AC S                                                                       | AC SUPPLY WIRING              |                 |                  |    |               |  |  |  |  |
| ()   | FAN                                                                        |                               |                 |                  |    |               |  |  |  |  |
|      | SWITC                                                                      | н воа                         | RD              |                  |    |               |  |  |  |  |



#### **CEILING LAYOUT**







#### **LIVING ROOM ELEVATION**













#### **KITCHEN ELEVATION**





#### **MASTER BEDROOM ELEVATION**





















#### **CHILDREN BEDROOM ELEVATIONS**





















# **3D VIEWS**











































# THANK YOU