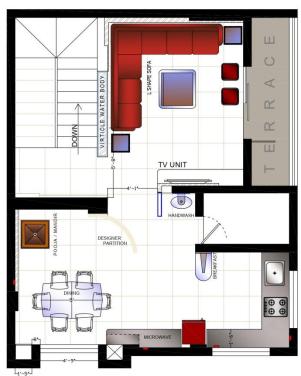

### INTERIOR DESIGN STUDIO BY MRUNAL Mahendra PALEKAR Email Id- <u>mrunal.arrisprojects@gmail.com</u> Contact no – 9637329405 Pune Maharashtra



## WHAT WE DO

- CREATIVE INTERIOR DESIGN (RESIDENTIAL, OFFICE, RETAILS)
- EXTERIOR DESIGN
- 3D RENDERING
- CONSTRUCTION
- RENOVATION
- QUICK EXECUTION
- PROJECT MANAGEMENT
- FLOOR PLAN



## **OUR PROCESS**

MEET & AGREE
IDEA & CONCEPT
DESIGN & CREATE
BUILD & INSTALL



## <u>OUR DESIGNS</u> (2D AND 3D VIEWS)



#### FLOOR PLAN (2D VIEWS)









#### **ELECTRICAL LAYOUT**



|         | LIGHT                                                                 | FAN                                                  | 5 AMP<br>sw/soc                              | 15 AMP<br>SW/SOC                       | τv            | FOOT |
|---------|-----------------------------------------------------------------------|------------------------------------------------------|----------------------------------------------|----------------------------------------|---------------|------|
|         |                                                                       | C                                                    | В                                            |                                        |               |      |
| SB 1    | 2+1