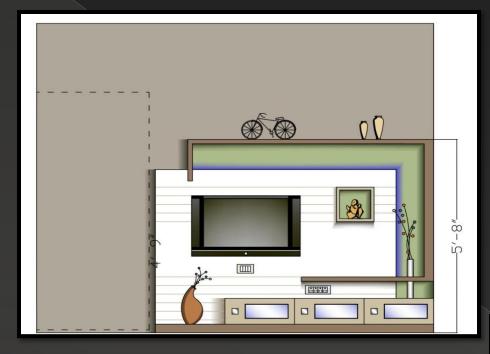

IRING                                                             |                               |                 |                  |    |               |  |  |  |  |
|      | AC S                                                                       | AC SUPPLY WIRING              |                 |                  |    |               |  |  |  |  |
| ()   | FAN                                                                        |                               |                 |                  |    |               |  |  |  |  |
|      | SWITC                                                                      | н воа                         | RD              |                  |    |               |  |  |  |  |



#### **CEILING LAYOUT**







#### **LIVING ROOM ELEVATION**













#### **KITCHEN ELEVATION**





#### **MASTER BEDROOM ELEVATION**





















#### **CHILDREN BEDROOM ELEVATIONS**





















# **3D VIEWS**











































# THANK YOU