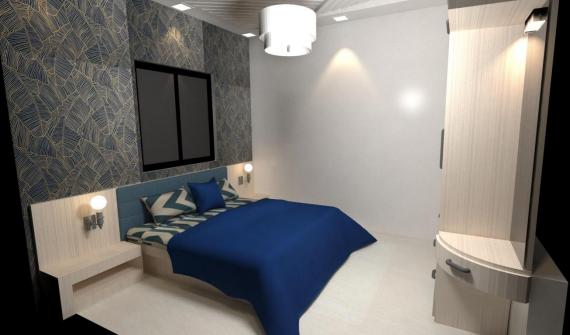

| AC SUPPLY WIRING              |                 |                  |    |               |  |  |  |  |
| ()   | FAN                                                                        |                               |                 |                  |    |               |  |  |  |  |
|      | SWITC                                                                      | н воа                         | RD              |                  |    |               |  |  |  |  |



#### **CEILING LAYOUT**







#### **LIVING ROOM ELEVATION**













#### **KITCHEN ELEVATION**





#### **MASTER BEDROOM ELEVATION**





















#### **CHILDREN BEDROOM ELEVATIONS**





















# **3D VIEWS**











































# THANK YOU