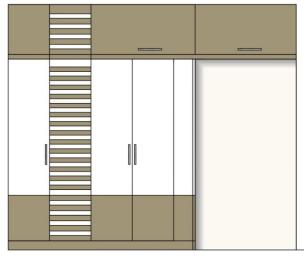

|  |  |  |  |
|      | AC S                                                                       | AC SUPPLY WIRING              |                 |                  |    |               |  |  |  |  |
| ()   | FAN                                                                        |                               |                 |                  |    |               |  |  |  |  |
|      | SWITC                                                                      | н воа                         | RD              |                  |    |               |  |  |  |  |



#### **CEILING LAYOUT**







#### **LIVING ROOM ELEVATION**













#### **KITCHEN ELEVATION**





#### **MASTER BEDROOM ELEVATION**





















#### **CHILDREN BEDROOM ELEVATIONS**





















# **3D VIEWS**











































# THANK YOU