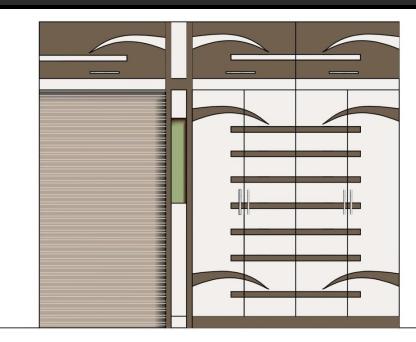

|                 |                  |    |               |  |  |  |  |
|      | AC S                                                                       | AC SUPPLY WIRING              |                 |                  |    |               |  |  |  |  |
| ()   | FAN                                                                        |                               |                 |                  |    |               |  |  |  |  |
|      | SWITC                                                                      | н воа                         | RD              |                  |    |               |  |  |  |  |



#### **CEILING LAYOUT**







#### **LIVING ROOM ELEVATION**













#### **KITCHEN ELEVATION**





#### **MASTER BEDROOM ELEVATION**





















#### **CHILDREN BEDROOM ELEVATIONS**





















# **3D VIEWS**











































# THANK YOU