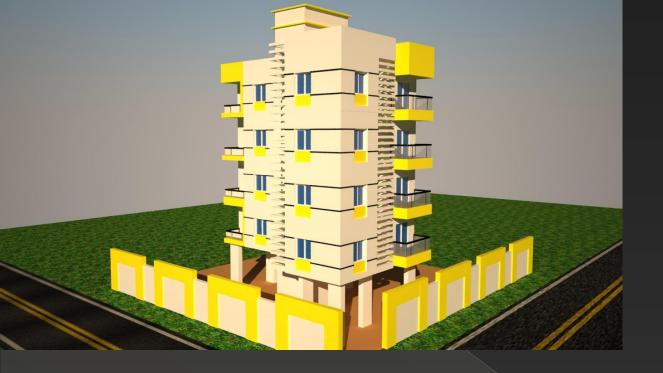

| AC SUPPLY WIRING              |                 |                  |    |               |  |  |  |  |
| ()   | FAN                                                                        |                               |                 |                  |    |               |  |  |  |  |
|      | SWITC                                                                      | н воа                         | RD              |                  |    |               |  |  |  |  |



#### **CEILING LAYOUT**







#### **LIVING ROOM ELEVATION**













#### **KITCHEN ELEVATION**





#### **MASTER BEDROOM ELEVATION**





















#### **CHILDREN BEDROOM ELEVATIONS**





















# **3D VIEWS**











































# THANK YOU