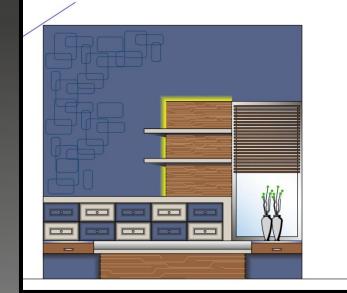

|                 |                  |    |               |  |  |  |  |
|      | AC S                                                                       | AC SUPPLY WIRING              |                 |                  |    |               |  |  |  |  |
| ()   | FAN                                                                        |                               |                 |                  |    |               |  |  |  |  |
|      | SWITC                                                                      | н воа                         | RD              |                  |    |               |  |  |  |  |



#### **CEILING LAYOUT**







#### **LIVING ROOM ELEVATION**













#### **KITCHEN ELEVATION**





#### **MASTER BEDROOM ELEVATION**





















#### **CHILDREN BEDROOM ELEVATIONS**





















# **3D VIEWS**











































# THANK YOU