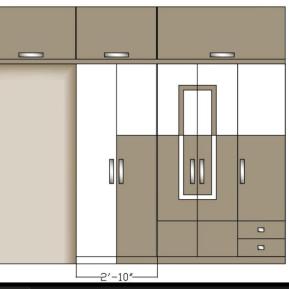

|                 |                  |    |               |  |  |  |  |
|      | AC S                                                                       | AC SUPPLY WIRING              |                 |                  |    |               |  |  |  |  |
| ()   | FAN                                                                        |                               |                 |                  |    |               |  |  |  |  |
|      | SWITC                                                                      | н воа                         | RD              |                  |    |               |  |  |  |  |



#### **CEILING LAYOUT**







#### **LIVING ROOM ELEVATION**













#### **KITCHEN ELEVATION**





#### **MASTER BEDROOM ELEVATION**





















#### **CHILDREN BEDROOM ELEVATIONS**





















# **3D VIEWS**











































# THANK YOU