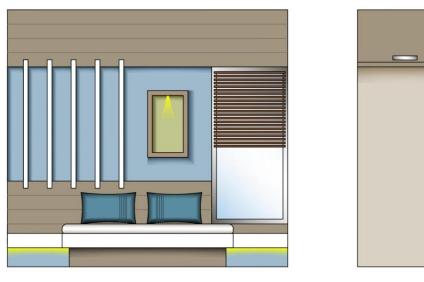

|                 |                  |    |               |  |  |  |  |
|      | AC S                                                                       | AC SUPPLY WIRING              |                 |                  |    |               |  |  |  |  |
| ()   | FAN                                                                        |                               |                 |                  |    |               |  |  |  |  |
|      | SWITC                                                                      | н воа                         | RD              |                  |    |               |  |  |  |  |



#### **CEILING LAYOUT**







#### **LIVING ROOM ELEVATION**













#### **KITCHEN ELEVATION**





#### **MASTER BEDROOM ELEVATION**





















#### **CHILDREN BEDROOM ELEVATIONS**





















# **3D VIEWS**











































# THANK YOU