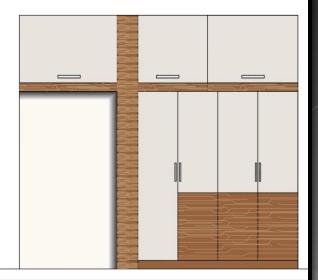

|                 |                  |    |               |  |  |  |  |
|      | AC S                                                                       | AC SUPPLY WIRING              |                 |                  |    |               |  |  |  |  |
| ()   | FAN                                                                        |                               |                 |                  |    |               |  |  |  |  |
|      | SWITC                                                                      | н воа                         | RD              |                  |    |               |  |  |  |  |



#### **CEILING LAYOUT**







#### **LIVING ROOM ELEVATION**













#### **KITCHEN ELEVATION**





#### **MASTER BEDROOM ELEVATION**





















#### **CHILDREN BEDROOM ELEVATIONS**





















# **3D VIEWS**











































# THANK YOU