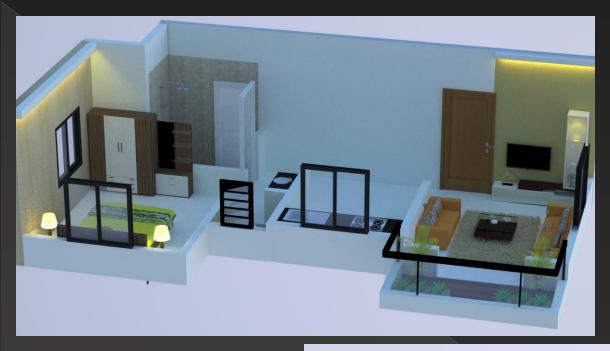

| AC S                                                                       | AC SUPPLY WIRING              |                 |                  |    |               |  |  |  |  |
| ()   | FAN                                                                        |                               |                 |                  |    |               |  |  |  |  |
|      | SWITC                                                                      | н воа                         | RD              |                  |    |               |  |  |  |  |



#### **CEILING LAYOUT**







#### **LIVING ROOM ELEVATION**













#### **KITCHEN ELEVATION**





#### **MASTER BEDROOM ELEVATION**





















#### **CHILDREN BEDROOM ELEVATIONS**





















# **3D VIEWS**











































# THANK YOU