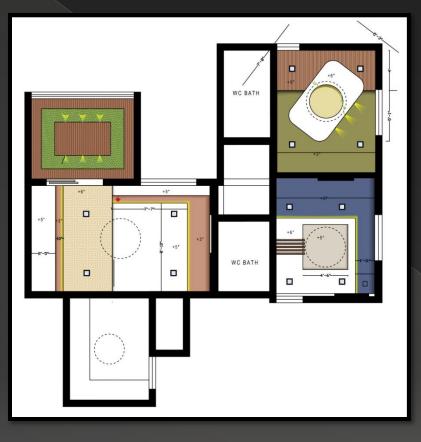

|  |  |  |  |
|      | TWO WAY WIRING                                                             |                               |                 |                  |    |               |  |  |  |  |
|      | AC S                                                                       | AC SUPPLY WIRING              |                 |                  |    |               |  |  |  |  |
| ()   | FAN                                                                        |                               |                 |                  |    |               |  |  |  |  |
|      | SWITC                                                                      | н воа                         | RD              |                  |    |               |  |  |  |  |



#### **CEILING LAYOUT**







#### **LIVING ROOM ELEVATION**













#### **KITCHEN ELEVATION**





#### **MASTER BEDROOM ELEVATION**





















#### **CHILDREN BEDROOM ELEVATIONS**





















# **3D VIEWS**











































# THANK YOU