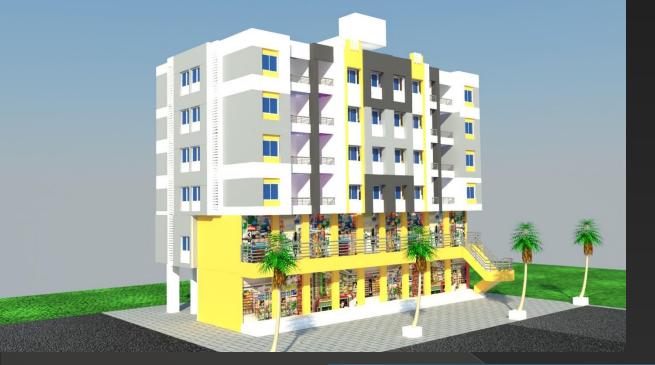

| AC SUPPLY WIRING              |                 |                  |    |               |  |  |  |  |
| ()   | FAN                                                                        |                               |                 |                  |    |               |  |  |  |  |
|      | SWITC                                                                      | н воа                         | RD              |                  |    |               |  |  |  |  |



#### **CEILING LAYOUT**







#### **LIVING ROOM ELEVATION**













#### **KITCHEN ELEVATION**





#### **MASTER BEDROOM ELEVATION**





















#### **CHILDREN BEDROOM ELEVATIONS**





















# **3D VIEWS**











































# THANK YOU