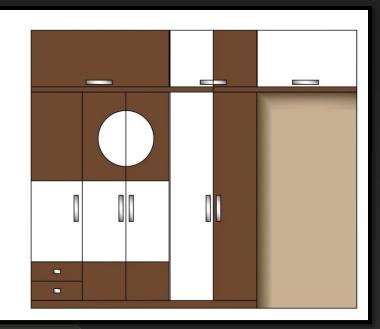

|  |  |  |  |
|      | AC S                                                                       | AC SUPPLY WIRING              |                 |                  |    |               |  |  |  |  |
| ()   | FAN                                                                        |                               |                 |                  |    |               |  |  |  |  |
|      | SWITC                                                                      | н воа                         | RD              |                  |    |               |  |  |  |  |



#### **CEILING LAYOUT**







#### **LIVING ROOM ELEVATION**













#### **KITCHEN ELEVATION**





#### **MASTER BEDROOM ELEVATION**





















#### **CHILDREN BEDROOM ELEVATIONS**





















# **3D VIEWS**











































# THANK YOU