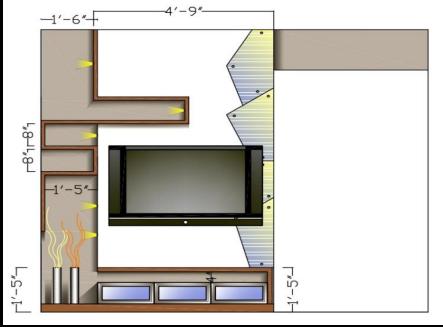

G                                                             |                               |                 |                  |    |               |  |  |  |  |
|      | AC S                                                                       | AC SUPPLY WIRING              |                 |                  |    |               |  |  |  |  |
| ()   | FAN                                                                        |                               |                 |                  |    |               |  |  |  |  |
|      | SWITC                                                                      | н воа                         | RD              |                  |    |               |  |  |  |  |



#### **CEILING LAYOUT**







#### **LIVING ROOM ELEVATION**













#### **KITCHEN ELEVATION**





#### **MASTER BEDROOM ELEVATION**





















#### **CHILDREN BEDROOM ELEVATIONS**





















# **3D VIEWS**











































# THANK YOU