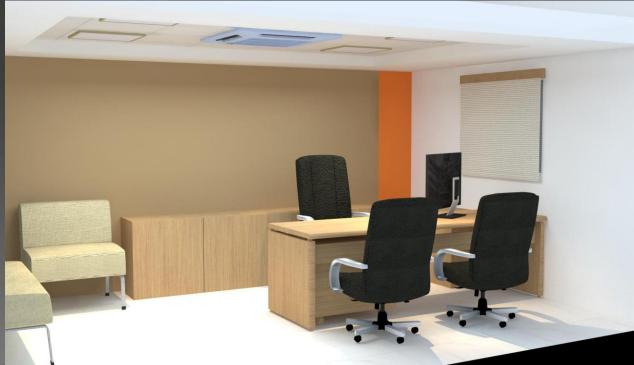

| AC SUPPLY WIRING              |                 |                  |    |               |  |  |  |  |
| ()   | FAN                                                                        |                               |                 |                  |    |               |  |  |  |  |
|      | SWITC                                                                      | н воа                         | RD              |                  |    |               |  |  |  |  |



#### **CEILING LAYOUT**







#### **LIVING ROOM ELEVATION**













#### **KITCHEN ELEVATION**





#### **MASTER BEDROOM ELEVATION**





















#### **CHILDREN BEDROOM ELEVATIONS**





















# **3D VIEWS**











































# THANK YOU