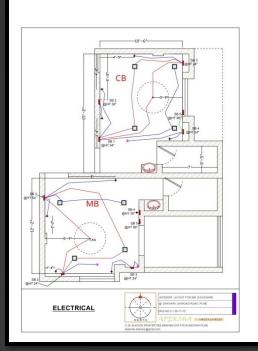

#### **ELECTRICAL LAYOUT**

|         | LIGHT                                                                 | FAN                                                  | 5 AMP<br>sw/soc                              | 15 AMP<br>SW/SOC                       | τv            | FOOT |
|---------|-----------------------------------------------------------------------|------------------------------------------------------|----------------------------------------------|----------------------------------------|---------------|------|
|         |                                                                       | C                                                    | В                                            |                                        |               |      |
| SB 1    | 2+1                                                                   | 1                                                    | 1                                            |                                        |               | 1    |
| SB 2    | 1                                                                     |                                                      | 2                                            |                                        | 1             |      |
| SB 3    | 1+1                                                                   | 1 REG                                                | 1                                            |                                        |               |      |
| SB 4    | 2                                                                     |                                                      | 1                                            | 1<br>ONLY SNITCH                       |               |      |
| SB 5    |                                                                       |                                                      |                                              | 1<br>08LY BOOKET                       |               |      |
|         |                                                                       | h                                                    | B                                            | · · · · ·                              |               |      |
| SB 1    | 3 +1                                                                  | 1                                                    | 1                                            |                                        |               |      |
| SB 2    | 2 +1                                                                  | 1 REG                                                | 1                                            |                                        |               |      |
| SB 3    | 2                                                                     |                                                      | 1                                            |                                        |               |      |
| SB 4    | 1                                                                     |                                                      | 2                                            | 1                                      |               |      |
| SB 5    |                                                                       |                                                      |                                              | 1<br>04LY 500                          |               |      |
|         |                                                                       | a                                                    | 68288                                        | OLS                                    | -             |      |
| □<br>⊦◆ | 15/18<br>WARM<br>ILLUM                                                | WATT<br>WHITE                                        | LED PA                                       | ANNEL W                                | -             | :    |
| □<br> ◆ | 15/18<br>WARM<br>ILLUM<br>WALL<br>HT                                  | WATT<br>WHITE<br>NATION                              | LED PA<br>& WHI<br>I<br>POINT                | ANNEL W                                | ITH<br>RNATE  |      |
|         | 15/18<br>WARM<br>ILLUM<br>WALL<br>HT<br>WATT                          | WATT<br>WHITE<br>INATION<br>LIGHT<br>CONCE/          | LED P/<br>& WHI<br>POINT                     | ANNEL W<br>TE ALTE<br>O 78"            | 11TH<br>RNATE |      |
| +       | 15/18<br>WARM<br>ILLUM<br>WALL<br>HT<br>WATTP<br>HT                   | WATT<br>WHITE<br>INATION<br>LIGHT<br>CONCE/          | LED P,<br>& WHI<br>POINT<br>AL FOO<br>FOR C  | ANNEL W<br>TE ALTE<br>O 78"<br>I LIGHT | 11TH<br>RNATE |      |
| +       | 15/18<br>WARM<br>ILLUM<br>WALL<br>HT<br>WATTH<br>HT<br>LIGHT<br>STRIP | WATT<br>WHITE<br>INATION<br>LIGHT<br>CONCE/<br>POINT | LED P.<br>& WHI<br>POINT<br>AL FOO'<br>FOR C | ANNEL W<br>TE ALTE<br>O 78"<br>I LIGHT | 11TH<br>RNATE |      |
| +       | 15/18<br>WARM<br>ILLUM<br>WALL<br>HT<br>WATTH<br>HT<br>LIGHT<br>STRIP | WATT<br>WHITE<br>INATION<br>LIGHT<br>CONCEA          | LED P.<br>& WHI<br>POINT<br>AL FOO'<br>FOR C | ANNEL W<br>TE ALTE<br>O 78"<br>I LIGHT | 11TH<br>RNATE |      |

|      | LIGHT<br>PT                                                                | FAN                           | 5 AMP<br>sw/soc | 15 AMP<br>sw/soc | τv | F00T<br>LIGHT |  |  |  |  |
|------|----------------------------------------------------------------------------|-------------------------------|-----------------|------------------|----|---------------|--|--|--|--|
|      |                                                                            | L                             | IVING           |                  |    |               |  |  |  |  |
| SB 1 | 4                                                                          | 1 IREG                        | 1               |                  |    |               |  |  |  |  |
| SB 2 | 1                                                                          |                               | 2               |                  |    |               |  |  |  |  |
| SB 3 | 1                                                                          |                               | 4               |                  | 1  | 1             |  |  |  |  |
|      | KI                                                                         | TCHEN                         | & DI            | NING             |    |               |  |  |  |  |
| SB 1 | 4                                                                          | 1 REG                         | 1               |                  |    |               |  |  |  |  |
| SB 2 |                                                                            |                               |                 |                  |    |               |  |  |  |  |
| SB 3 | 1                                                                          |                               | 1               | 1                |    |               |  |  |  |  |
| SB 4 |                                                                            |                               | 1               | 1                |    |               |  |  |  |  |
| SB 5 | 6                                                                          | 1 REG                         | 1               | 1                |    |               |  |  |  |  |
|      |                                                                            | 5 Y I                         | ив              | OLS              | (  |               |  |  |  |  |
|      | 15/18 WATT LED PANNEL WITH<br>WARM WHITE & WHITE ALTERNATE<br>ILLUMINATION |                               |                 |                  |    |               |  |  |  |  |
| +    | WALL LIGHT POINT @ 78"<br>HT                                               |                               |                 |                  |    |               |  |  |  |  |
| +•   | WATTCONCEAL FOOT LIGHT @ 9"<br>HT                                          |                               |                 |                  |    |               |  |  |  |  |
| \$   |                                                                            | LIGHT POINT FOR CONCEAL L E D |                 |                  |    |               |  |  |  |  |
|      | TWO WAY WIRING                                                             |                               |                 |                  |    |               |  |  |  |  |
|      | AC S                                                                       | AC SUPPLY WIRING              |                 |                  |    |               |  |  |  |  |
| ()   | FAN                                                                        |                               |                 |                  |    |               |  |  |  |  |
|      | SWITC                                                                      | н воа                         | RD              |                  |    |               |  |  |  |  |