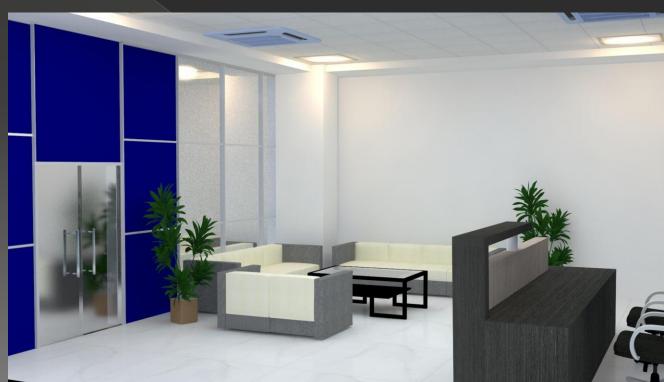

| AC SUPPLY WIRING              |                 |                  |    |               |  |  |  |  |
| ()   | FAN                                                                        |                               |                 |                  |    |               |  |  |  |  |
|      | SWITC                                                                      | н воа                         | RD              |                  |    |               |  |  |  |  |



#### **CEILING LAYOUT**







#### **LIVING ROOM ELEVATION**













#### **KITCHEN ELEVATION**





#### **MASTER BEDROOM ELEVATION**





















#### **CHILDREN BEDROOM ELEVATIONS**





















# **3D VIEWS**











































# THANK YOU