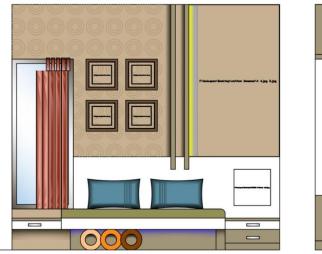

|               |  |  |  |  |
|      | AC S                                                                       | AC SUPPLY WIRING              |                 |                  |    |               |  |  |  |  |
| ()   | FAN                                                                        |                               |                 |                  |    |               |  |  |  |  |
|      | SWITC                                                                      | н воа                         | RD              |                  |    |               |  |  |  |  |



#### **CEILING LAYOUT**







#### **LIVING ROOM ELEVATION**













#### **KITCHEN ELEVATION**





#### **MASTER BEDROOM ELEVATION**





















#### **CHILDREN BEDROOM ELEVATIONS**





















# **3D VIEWS**











































# THANK YOU